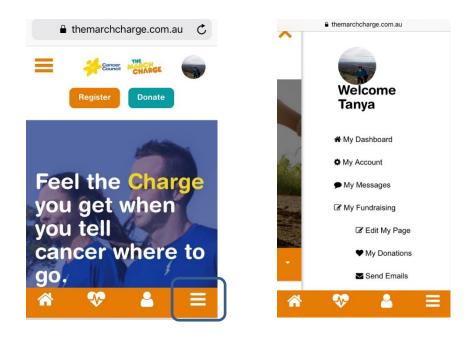

**Step 2.** Once you are logged in you will see an orange bar at the bottom of the screen, this is the navigation for your dashboard tabs.

**Home icon**  $\Rightarrow$  this takes you to the main page for your dashboard. Here you can select from the dropdown to access any page on your dashboard. Simply select *Fundraiser Dashboard* and choose from the options available.

**Grid icon** ⇒ this takes you to your Fundraising Dashboard menu. Here you can quickly access a few helpful pages from your dashboard.