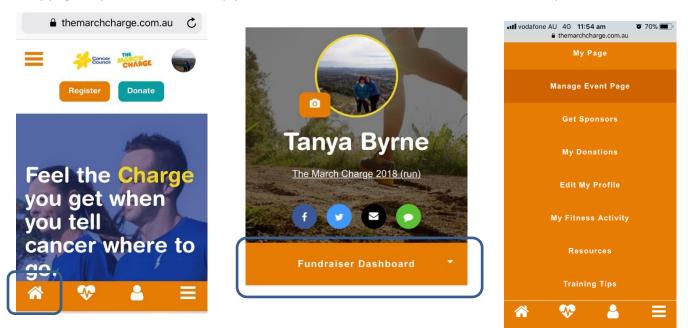

**Step 2.** Once you are logged in you will see an orange bar at the bottom of the screen, this is the navigation for your dashboard tabs.

**Home icon**  $\Rightarrow$  this takes you to the main page for your dashboard. Here you can select from the dropdown to access any page on your dashboard. Simply select *Fundraiser Dashboard* and choose from the options available.

**Grid icon** ⇒ this takes you to your Fundraising Dashboard menu. Here you can quickly access a few helpful pages from your dashboard.