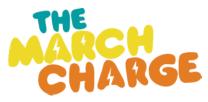

Here's a step by step guide to help you navigate your way around your fundraising dashboard on your mobile.

**Step 1.** Head to themarchcharge.com.au and *select the person icon to login* and then enter your email address and password.