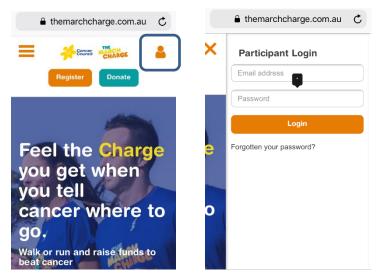

**Step 2.** Once you are logged in you will see an orange bar at the bottom of the screen, this is the navigation for your dashboard tabs.

**Home icon**  $\Rightarrow$  this takes you to the main page for your dashboard. Here you can select from the dropdown to access any page on your dashboard. Simply select *Fundraiser Dashboard* and choose from the options available.